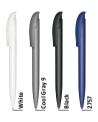

## ART. NO.3402

Push ball pen with visible parts made from recycled material

Matt opaque body surface, durable magic flow G2 refill (1.0mm), writing length up to 5,000m

Ink colour: black

Please note that recycled material may show slight colour variations.