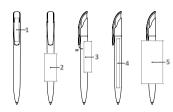

## **BRANDING / AREA**

| Clip   | 1 Standard print                        | 35 x 7mm    |
|--------|-----------------------------------------|-------------|
|        |                                         | or 40 x 5mm |
|        | Digital print                           | 35 x 7mm    |
| Barrel | 2 Standard print                        | 45 x 20mm   |
|        | 3 Standard print                        | 50 x 12mm   |
|        | 4 Digital print                         | 80 x 7mm    |
|        | 5 Standard print<br>(from 1,000 pieces) | 60 x 35mm   |