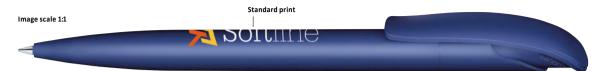

## **BRANDING / AREA**

| Clip   | 1 Standard print                        | 35 x 7mm    |
|--------|-----------------------------------------|-------------|
|        |                                         | or 40 x 5mm |
|        | Digital print                           | 35 x 7mm    |
| Barrel | 2 Standard print                        | 45 x 20mm   |
|        | 3 Standard print                        | 50 x 12mm   |
|        | 4 Digital print                         | 80 x 7mm    |
|        | 5 Standard print<br>(from 1,000 pieces) | 60 x 35mm   |