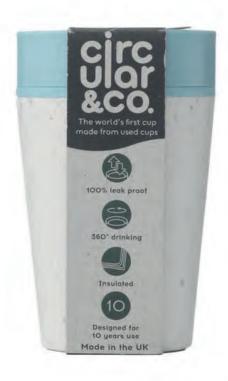

## W043.15 Circular&Co Recycled Coffee Cup 227 ml

Double-walled, circular reusable coffee cup with lid from Circular&Co. The outer insulating layer of this cup is made from used, recycled single-use paper coffee cups. With inner wall and lid made of PP. 100% leak free. The insulating effect keeps your hot drink hotter and cold drink colder for longer. The lid is designed with patented 360-degree technology, which allows you to sip from any angle. The coffee cup can be opened and closed with one hand and one click. Ideal for on the go. Food Safe, BPA-free and Melamine-free. 100% recyclable. Capacity 227 ml. Made in the UK.

#### **Features**

Catalogue: Collection 2022

Brand: Circular and co

Country of origin: GB

Minimum Order Quantity: 8

Dishwasher safe: Yes

Catalogue Page No. : 26

 Material: recycled coffee cups;PP plastic