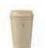

# W023.40 Rice Cup with lid 400 ml coffee cup

WoW! Cup for coffee or tea made from rice waste. The cup has a silicone lid with a drinking opening. There is a lot of rice in the world. This means that there is also a huge amount of rice-related waste in the form of leaves, husks and more. This rice cup consists of 80% rice waste and 20% lignin starch to bind the rice. The cup is melamine and BPA free and completely biodegradable. Capacity 400 ml.