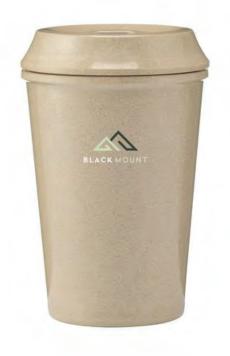

# W023.40 Rice Cup with lid 400 ml coffee cup

WoW! Cup for coffee or tea made from rice waste. The cup has a silicone lid with a drinking opening. There is a lot of rice in the world. This means that there is also a huge amount of rice-related waste in the form of leaves, husks and more. This rice cup consists of 80% rice waste and 20% lignin starch to bind the rice. The cup is melamine and BPA free and completely biodegradable. Capacity 400 ml.