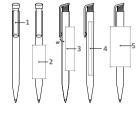

## **BRANDING / AREA**

| Clip   | 1 | Standard print                        | 35 x 6 mm  |
|--------|---|---------------------------------------|------------|
|        |   | Digital print                         | 35 x 7 mm  |
| Barrel | 2 | Standard print                        | 50 x 20 mm |
|        | 3 | Standard print                        | 65 x 13 mm |
|        | 4 | Digital print                         | 80 x 7 mm  |
|        | 5 | Standard print<br>(from 1,000 pieces) | 60 x 30 mm |