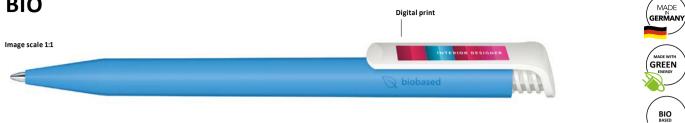

## **SUPER HIT** BIO

## Push ball pen

Barrel: bio-based material, matt surface, clip pusher: polished opaque, white, senator® magic flow X20 refill (1.0 mm), ink colour: black Note: The surface of products made of bio plastics

EXPRESS À

Each Super Hit Bio ball pen is marked "biobased".