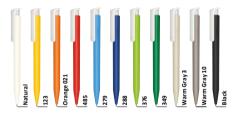

## **SUPER HIT** BIO









## ART. NO. 3300

## Push ball pen

Barrel: bio-based material, matt surface, clip pusher: polished opaque, white, senator® magic flow X20 refill (1.0 mm), ink colour: black Note: The surface of products made of bio plastics

may show slight irregularities.

SERVICES

PMS Service: from 20,000 pieces



## **BRANDING / AREA**

| Clip   | 1 | Standard print                        | 35 x 6 mm  |
|--------|---|---------------------------------------|------------|
|        |   | Digital print                         | 35 x 7 mm  |
| Barrel | 2 | Standard print                        | 50 x 20 mm |
|        | 3 | Standard print                        | 65 x 13 mm |
|        | 4 | Digital print                         | 80 x 7 mm  |
|        | 5 | Standard print<br>(from 1,000 pieces) | 60