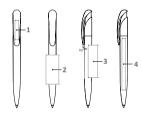

## **BRANDING / AREA**

| Clip   | 1 | Standard print | 30 x 5 mm  |
|--------|---|----------------|------------|
|        |   | Digital print  | 35 x 7 mm  |
| Barrel | 2 | Standard print | 45 x 20 mm |
|        | 3 | Standard print | 50 x 15 mm |
|        | 4 | Digital print  | 80 x 7 mm  |