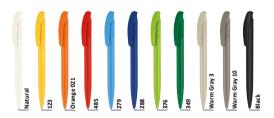

## ART. NO. 2796

Push ball pen bio-based material, matt surface, senator® magic flow G2 refill (1.0 mm) ink colour: black Note: The surface of products made of bio plastics may show slight irregularities.