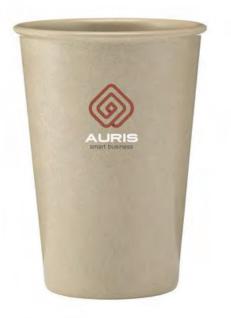

## W021.40 Rice Cup 400 ml coffee cup

## **Features**

- Material: rice waste
- Statistic number: 48236990
- Country of origin: CN
- Shipment date without imprint: 1 Working day(s)

| Imprint options |                    |                   |                        |                                         |
|-----------------|--------------------|-------------------|------------------------|-----------------------------------------|
| Imprint options | Maximum size in mm | Imprint technique | Max. number of colours | Printing and<br>handling costs<br>codes |
| on the front    | 30 x 30            | tampo print       | 5                      | P4 - H4                                 |