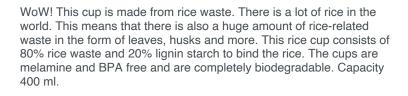

## W021.40 Rice Cup 400 ml coffee cup



## **Features**

- Material: rice waste
- Statistic number: 48236990
- Country of origin: CN
- Shipment date without imprint: 1 Working day(s)





| Imprint options |                    |                   |                        |                                         |
|-----------------|--------------------|-------------------|------------------------|-----------------------------------------|
| Imprint options | Maximum size in mm | Imprint technique | Max. number of colours | Printing and<br>handling costs<br>codes |
| on the front    | 30 x 30            | tampo print       | 5                      | P4 - H4                                 |

## Packaging

- Sizes export box: 40 x 32 x 47 cm
- Weight export box including volume: 8 kg
- Number in export box: 36 pieces
- Quantity