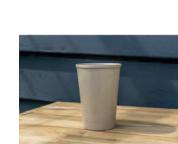

## W021.40 Rice Cup 400 ml coffee cup

## **Features**

- Material: rice waste
- Statistic number: 48236990
- Country of origin: CN
- Shipment date without imprint: 1 Working day(s)

| Imprint options |                    |                   |                        |                                         |
|-----------------|--------------------|-------------------|------------------------|-----------------------------------------|
| Imprint options | Maximum size in mm | Imprint technique | Max. number of colours | Printing and<br>handling costs<br>codes |
| on the front    | 30 x 30            | tampo print       | 5                      | P4 - H4                                 |