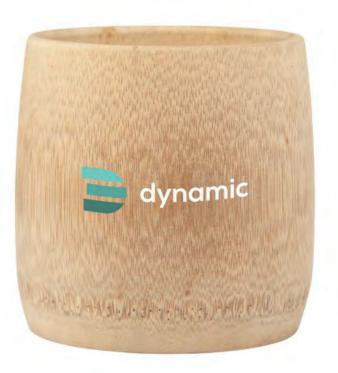

# W078.44 Bamboo Cup 200 ml drinking cup

WoW! Reusable bamboo cup. Handmade. Each cup is unique. Can be used for tea and coffee, but also great as a snack bowl. The Bamboo Cup is made of 100% natural bamboo and contains no additional ingredients. 100% Food Safe. Capacity 200 ml. Material: Bamboo is a fast growing plant with wood specifications. It grows to maturity in 5 years versus 30 - 120 years for wood. After a bamboo plant is harvested, four to seven new plants grow from the roots. No replanting necessary, just made possible by nature. Bamboo is known for its hard surface, which makes it a robust and durable material. The Bamboo Cup is made of 100% natural bamboo and contains no additional ingredients. 100% food safe. Not dishwasher safe. Each item is supplied in an individual brown cardboard box.

#### Imprint options

| Imprint options | Maximum size in mm | Imprint technique | Max. number of colours | Printing and<br>handling costs<br>codes |
|-----------------|--------------------|-------------------|------------------------|-----------------------------------------|
| on the front    | 35 x 25            | laser engraving   | -                      | L3 - H4                                 |
| on the front    | 30 x 30            | tampo print       | 5                      | P4 - H4                                 |