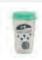

# W126.76 Circular&Co Recycled Now Cup 340 ml

Double-walled, cicuit-shaped reusable coffee mug with lid from Circular&Co. The outer insulating layer of this mug is made of used single-use coffee cups. With inner wall and lid with drinking hole made of PP. The Now Cup is insulated, keeping your hands cool and your coffee or tea hot. Food Safe, BPA-free and melamine-free. 100% recyclable. Capacity 340 ml. Made in the UK. Each item is supplied in an individual brown cardboard box.