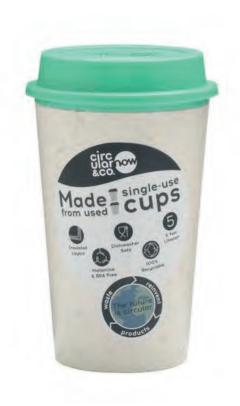

# W126.76 Circular&Co Recycled Now Cup 340 ml

Double-walled, cicuit-shaped reusable coffee mug with lid from Circular&Co. The outer insulating layer of this mug is made of used single-use coffee cups. With inner wall and lid with drinking hole made of PP. The Now Cup is insulated, keeping your hands cool and your coffee or tea hot. Food Safe, BPA-free and melamine-free. 100% recyclable. Capacity 340 ml. Made in the UK. Each item is supplied in an individual brown cardboard box.

#### **Features**

Catalogue: Collection 2022

Brand: Circular and co

Country of origin: GB

Minimum Order Quantity: 12

Dishwasher safe: Yes

Catalogue Page No. : 27

 Material: recycled coffee cups;PP plastic